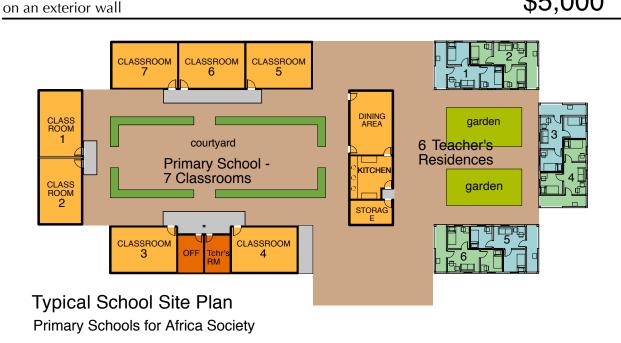

## Sponsorship Schedule

Sponsor construction costs of a piece of a school, or sponsor the whole school!

| 1. | <b>A complete School</b> : 7 classrooms for Standards 1 to 7, a General Office and a Teacher's Room.                                                 |          |
|----|------------------------------------------------------------------------------------------------------------------------------------------------------|----------|
|    | - the school named after you with the name engraved on a plaque mounted on an exterior wall at the school entrance.                                  | \$50,500 |
| 2. | A complete Teacher's Residence Building for 2 teacher families - the building named after you with your name mounted on a plaque on an exterior wall | \$10,000 |
| 3. | A 3-Classroom Building - the building named after you with your name mounted on a plaque on an exterior wall                                         | \$19,500 |
| 4. | A 2-Classroom + Offices Building - the building named after you with your name mounted on a plaque on an exterior wall                               | \$18,000 |
| 5. | A Kitchen and Dining Building - the building named after you with your name mounted on a plaque on an exterior wall                                  | \$18,000 |
| 6. | A 2-Classroom Building - the building named after you with your name mounted on a plaque on an exterior wall                                         | \$13,000 |
| 7. | A Classroom - the classroom named after you with your name mounted on a plaque on a wall inside the classroom                                        | \$6,500  |
| 8. | A Teacher's Residence - the residence named after you with your name mounted on a plaque on an exterior wall                                         | \$5,000  |